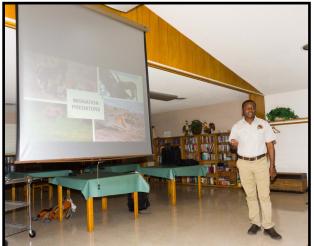

#### **Program Night**

Wendy from Project Survival Cat Haven contacted us. They lead small group photographic safari's to Africa Yearly. Their guide, Jombi Kivuyo from Tanzania Outdoor adventures came by to give us a presentation on African Safari Tours they offer. Jombi works with National Geographic when they film in East Africa and has been guiding the tours for Cat Haven for 12 years. He gave a presentation to us on the types of Safari that he guides.