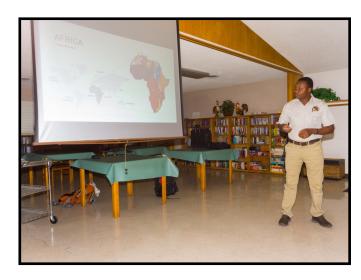

#### **Program Night**

Wendy from Project Survival Cat Haven contacted us. They lead small group photographic safari's to Africa Yearly. Their guide, Jombi Kivuyo from Tanzania Outdoor adventures came by to give us a presentation on African Safari Tours they offer. Jombi works with National Geographic when they film in East Africa and has been guiding the tours for Cat Haven for 12 years. He gave a presentation to us on the types of Safari that he guides.