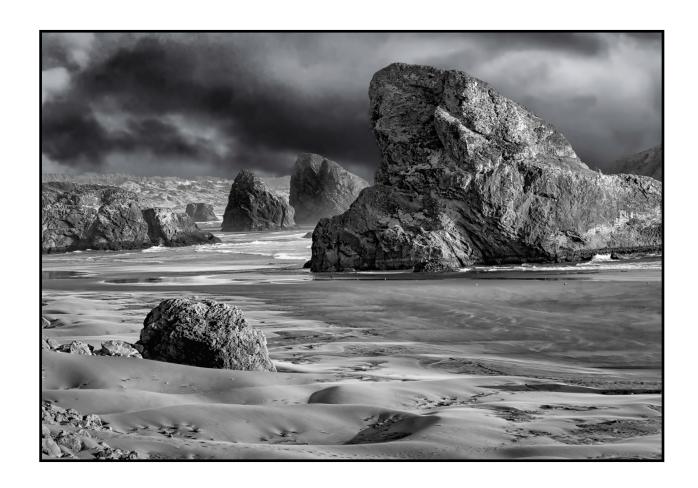

Image of the night was Ning Lin, with Milky Way at Yosemite Glacier Point, 2<sup>nd</sup> place went to Jonathan Rollins with Oregon Coast, 3<sup>rd</sup> place was Anna Hadfield with Clouds and Rain Approach and 4<sup>th</sup> place was Loye Stone with Overlooking Monument Valley.

Oregon Coast

By Jonathan Rollins

Oregon Coast image was taken south of Gold Beach. Using a Nikon D2X, 12-24 zoom lens, at F11.

Approaching Clouds and Storm

By Anna Hadfield

It was a beautiful day when we visited last year and this Native American Navaho road his horse onto the overlook. Canon 5d Mark III, 24-105 lens (47mm) 1/250 sec., ISO 200. Monument Valley will forever be on my top three list of places to photograph.