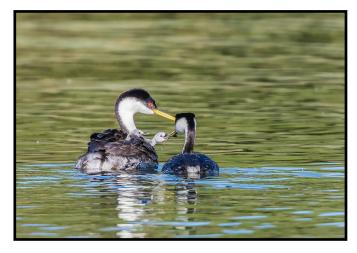

Milky Way Over Havasu Falls

**Yosemite Sunset** 

Loye Stone, PPSA Dunes in Death Valley 4

Nature—Wildlife

Jennifer Doerrie Bull Elephant Seal Tries to Mate

Ning Lin Grebes Dancing

Ning Lin, Grebe Feeding Baby—SJVCCC Award