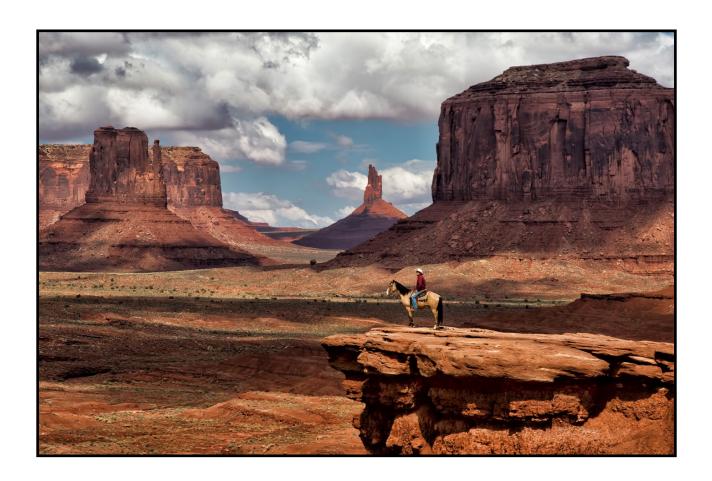

Image of the night was Ning Lin, with Milky Way at Yosemite Glacier Point, 2<sup>nd</sup> place went to Jonathan Rollins with Oregon Coast, 3<sup>rd</sup> place was Anna Hadfield with Clouds and Rain Approach and 4<sup>th</sup> place was Loye Stone with Overlooking Monument Valley.

Oregon Coast

By Jonathan Rollins

Oregon Coast image was taken south of Gold Beach. Using a Nikon D2X, 12-24 zoom lens, at F11.

Approaching Clouds and Storm

By Anna Hadfield

It was a beautiful day when we visited last year and this Native American Navaho road his horse onto the overlook. Canon 5d Mark III, 24-105 lens (47mm) 1/250 sec., ISO 200. Monument Valley will forever be on my top three list of places to photograph.