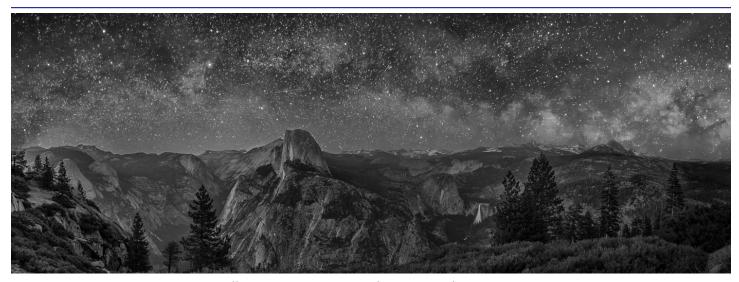

Volume 61, Issue 5 May 2018

Milky Way at Yosemite Glacier Point by Ning Lin

Image of the night was Ning Lin, we have a size of the night was not recording.

The subjects of the images were again from a wide variety of subject matter, the usual selection of creative manipulations thrown in.

Image of the night was Ning Lin, with Milky Way at Yosemite Glacier Point, 2<sup>nd</sup> place went to Jonathan Rollins with Oregon Coast, 3<sup>rd</sup> place was Anna Hadfield with Clouds and Rain Approach and 4<sup>th</sup> place was Loye Stone with Overlooking Monument Valley.

Milky Wat at Yosemite Glacier Point

By Ning Lin

This was taken from Glacier Point in Yosemite National Park on June 3, 2016. By calculation, that was a perfect night for milky way photography, clear sky, 6% moon light, moon set at 6:42 pm, and milky way arising a few hours later. I arrived Glacier Point before sunset. The sunset was not very impressive as predicted. I waited for the blue hour and shot the foreground with low ISO (400), long exposure (30 sec). Three panes were shot and then stitched in Photoshop. Keeping the camera in the same spot, 3 more panes were shot for milky way in a few hours later. The milky way was photographed with high ISO (4000), 20 sec and f2.8. After merging in Photoshop, two panoramic images were blended together. I converted it to black and white to show ancient mood. Camera: Canon 5D mark III, Lens: 16-35mm at 16mm.