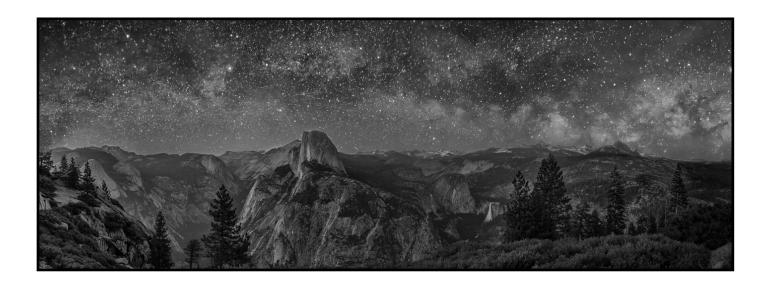

Volume 61, Issue 5 May 2018

Milky Way at Yosemite Glacier Point by Ning Lin

Image of the night was Ning Lin, with Milky Way at Yosemite Glacier Point, 2<sup>nd</sup> place went to Jonathan Rollins with Oregon Coast, 3<sup>rd</sup> place was Anna Hadfield with Clouds and Rain Approach and 4<sup>th</sup> place was Loye Stone with Overlooking Monument Valley.

Milky Wat at Yosemite Glacier Point

By Ning Lin

This was taken from Glacier Point in Yosemite National Park on June 3, 2016. By calculation, that was a perfect night for milky way photography, clear sky, 6% moon light, moon set at 6:42 pm, and milky way arising a few hours later. I arrived Glacier Point before sunset. The sunset was not very impressive as predicted. I waited for the blue hour and shot the foreground with low ISO (400), long exposure (30 sec). Three panes were shot and then stitched in Photoshop. Keeping the camera in the same spot, 3 more panes were shot for milky way in a few hours later. The milky way was photographed with high ISO (4000), 20 sec and f2.8. After merging in Photoshop, two panoramic images were blended together. I converted it to black and white to show ancient mood. Camera: Canon 5D mark III, Lens: 16-35mm at 16mm.