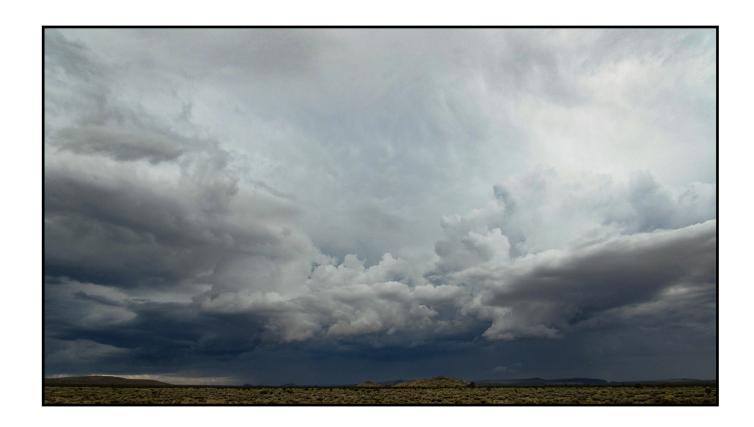

Image of the night was Ning Lin, with Milky Way at Yosemite Glacier Point, 2<sup>nd</sup> place went to Jonathan Rollins with Oregon Coast, 3<sup>rd</sup> place was Anna Hadfield with Clouds and Rain Approach and 4<sup>th</sup> place was Loye Stone with Overlooking Monument Valley.

Oregon Coast

By Jonathan Rollins

Oregon Coast image was taken south of Gold Beach. Using a Nikon D2X, 12-24 zoom lens, at F11.

Approaching Clouds and Storm

By Anna Hadfield

It was a beautiful day when we visited last year and this Native American Navaho road his horse onto the overlook. Canon 5d Mark III, 24-105 lens (47mm) 1/250 sec., ISO 200. Monument Valley will forever be on my top three list of places to photograph.