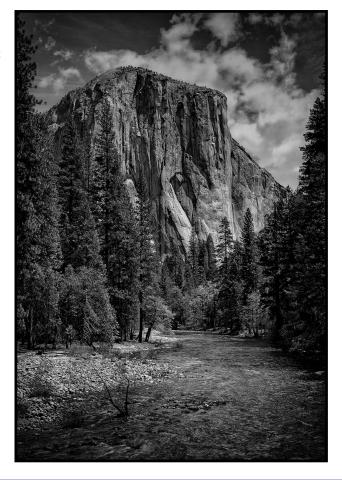

ttent rain storms throughout the day with this scene captured during a clearing in the weather. Not a typical view of El Capitan, this location is easy to access from Southside Drive. Traveling west from Pohono Bridge (past Fern Spring) approximately 0.75 miles will take you to an area where you can park off road. Walking about 50 feet north to the Merced River should get you in the general area where the image was captured. The raw file (NEF) was processed using Photoshop CS6, and con-

verted to black and white using Nik Silver Efex Pro 2. Equipment was a tripod mounted Nikon D700 DSLR, Nikkor 24-70mm @35mm, ISO 200, 1/60 sec at f/16. The final print is on Epson "Ultra Premium Photo Paper Luster" paper using an Epson Stylus Pro 3880. (GPS park off road: 37°43'1.43"N, 119° 39'18.73"W)







Swainson's Hawk

By James Sanderson







"Swainson's Hawk" Captured with a Canon 7Dii with a Canon 100-400mm ii . f/5.6, 1/640s, ISO 1600 at 400mm. This shot was taken at the San Luis National Wildlife Refuge on a morning walk. The San Luis Refuge doesn't have the numbers of geese or cranes as the Merced Refuge during the winter, but it does offer better opportunities for raptors. Northern harrier, red tail hawks, swainson's hawks, coopers hawks, American kestrels, bald eagles, and more can be found on any given mornings. Owls are also out and about hunting. The San Luis complex has a special use permit program for photographers which allows permit holders access to non public lands. The hawk pictured was captured in such an area. If interested, contact the Refuge manager for more in