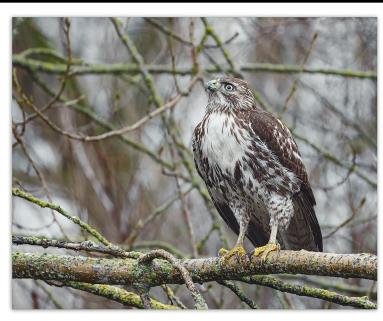

his scene captured during a clearing in the weather. Not a typical view of El Capitan, this location is easy to access from Southside Drive. Traveling west from Pohono Bridge (past Fern Spring) approximately 0.75 miles will take you to an area where you can park off road. Walking about 50 feet north to the Merced River should get you in the general area where the image was captured. The raw file (NEF) was processed using Photoshop CS6, and con-

verted to black and white using Nik Silver Efex Pro 2. Equipment was a tripod mounted Nikon D700 DSLR, Nikkor 24-70mm @35mm, ISO 200, 1/60 sec at f/16. The final print is on Epson "Ultra Premium Photo Paper Luster" paper using an Epson Stylus Pro 3880. (GPS park off road: 37°43'1.43"N, 119° 39'18.73"W)







Swainson's Hawk

By James Sanderson







"Swainson's Hawk" Captured with a Canon 7Dii with a Canon 100-400mm ii . f/5.6, 1/640s, ISO 1600 at 400mm. This shot was taken at the San Luis National Wildlife Refuge on a morning walk. The San Luis Refuge doesn't have the numbers of geese or cranes as the Merced Refuge during the winter, but it does offer better opportunities for raptors. Northern harrier, red tail hawks, swainson's hawks, coopers hawks, American kestrels, bald eagles, and more can be found on any given mornings. Owls are also out and about hunting. The San Luis complex has a special use permit program for photographers which allows permit holders access to non public lands. The hawk pictured was captured in such an area. If interested, contact the Refuge manager for more information on such permits. It does require