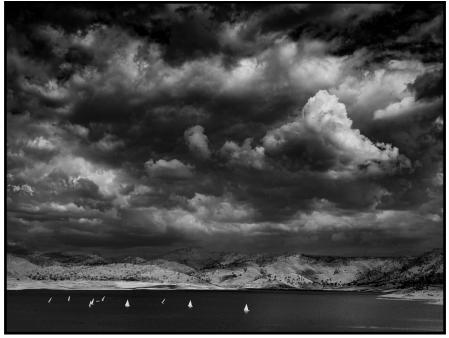

mm. This shot was taken at the San Luis National Wildlife Refuge on a morning walk. The San Luis Refuge doesn't have the numbers of geese or cranes as the Merced Refuge during the winter, but it does offer better opportunities for raptors. Northern harrier, red tail hawks, swainson's hawks, coopers hawks, American kestrels, bald eagles, and more can be found on any given mornings. Owls are also out and about hunting. The San Luis complex has a special use permit program for photographers which allows permit holders access to non public lands. The hawk pictured was captured in such an area. If interested, contact the Refuge manager for more information on such permits. It does require a portfolio and production of photos for use by the government.



Small Boats, Big Sky
By Art Serabian







This image was taken from the viewing area on the east side of the Historic Millerton Courthouse located at Millerton Lake State Recreation Area. I was photographing clouds when I realized there were sailboats racing that could add more interest to the images. I quickly adjusted my field of view to make sure the boats were in the frame and took several shots both horizontal and vertical. This is one of my favorites. Hint: Using a polarizing filter can help add more dimension to the clouds and control the reflected light. The raw file (NEF) was processed using Lightroom and converted to black and white using Nik Silver Efex Pro 2. Equipment was a tripod mounted Nikon D800E DSLR, Nikkor 24-70mm @70mm, ISO 100, 1/500 sec at f/8. The final print is on Epson "Ultra Premium Photo Paper Luste