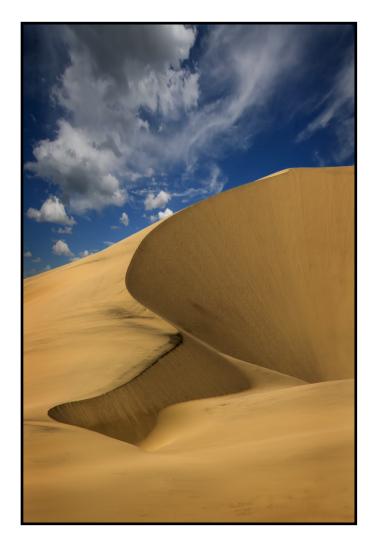

a Premium Photo Paper Luster" paper using an Epson Stylus Pro 3880. (GPS east side of courthouse: 36° 59'46.94"N, 119°41'51.65"W)



Sand Dune Shapes—Death Valley
By Loye Stone



This image was taken early one October morning in Death Valley. I stated in the Camera Club meeting that the clouds were cloned from Hawaii but I was mistaken, They are from Death Valley. Shot with a Canon 7d , ISO 100, 125th sec., 35mm focal length.

We travel to Death Valley twice a year and I just can't get enough of the place. We're not stupid, we go there in the fall, winter and early spring months when it has tolerable temperatures. I love the leading lines and golden color of the dunes against the blue sky. Depending on the direction of the sun, the sand may appear either golden in color or nearly white.



Images from the meeting













# Fresno Camera Club---November Highlights

















# San Joaquin Valley Camera Club Council - SJVCCC

| FCC Member       | СР    | Class | MP   | Class | Р     | Class | T    | Class | N     | Class | PJ    | Class |
|------------------|-------|-------|------|-------|-------|-------|------|-------|-------|-------|-------|-------|
| Art Serabian     | 9/10  | AA    | 9/10 | AAA   | 9/9   | Α     |      |       |       |       |       |       |
| Dee Humphrey     | 8/8   | AA    | 10/9 | AAA   | 9/9   | AA    | 9/10 | Α     | 10/10 | AA    | 8/8   | AA    |
| Elizabeth Bedard | 8/9   | AA    | 10/8 | AA    | 10/9  | Α     | 9/10 | AAA   | 8/10  | AA    | 10/9  | AA    |
| Jennifer Doerrie |       |       |      |       | 10/10 | AA    | 10/9 |