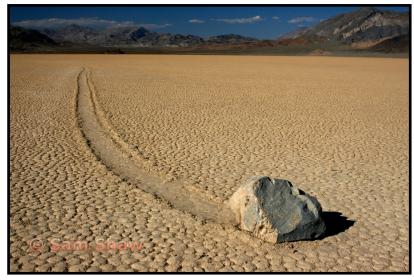

Purple Striped Jellyfish by Barbara Shaw

Bufflehead Duck by Ning Lin

Portrait—Bison in Snow by Shelley Stone

Sliding Rock Racetrack Death Valley By Sam Shaw FPSA MPSA