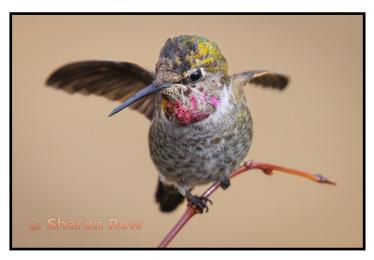

Purple Striped Jellyfish by Barbara Shaw

Bufflehead Duck by Ning Lin

Portrait—Bison in Snow by Shelley Stone

Sliding Rock Racetrack Death Valley By Sam Shaw FPSA MPSA