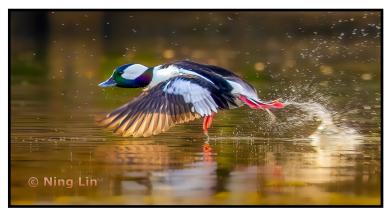

Purple Striped Jellyfish by Barbara Shaw

Bufflehead Duck by Ning Lin

Portrait—Bison in Snow by Shelley Stone

Sliding Rock Racetrack Death Valley By Sam Shaw FPSA MPSA