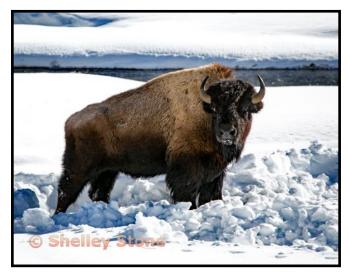

Yellowstone Bison by Shelley Stone

Danger Lurks below the Surface by Robert Boshart

Great Egret Turning Eggs in Nest by Rebecca Harvey

Squirrel 3 by Lafayette Webster

Sunrise Through Tiny Spikder Legs by Mimi Collins