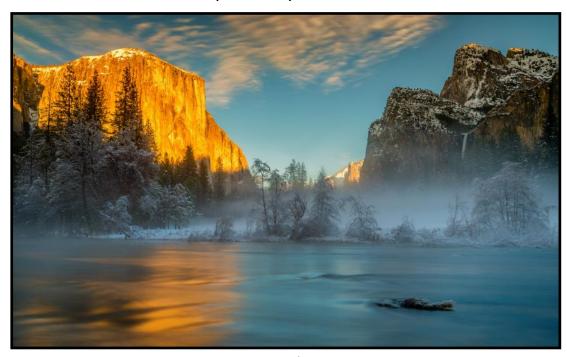

#### **Results of the FotoClave Competition**

1st Place Yosemite Sunset, by Ning Lin

Honorable Mention Mount Assiniboine Provincial Park by Ning Lin

Acceptances Last Light by Ning Lin

Hornless White Rhino at Night by Ning Lin Milky Way Over Reflection Canyon by Ning Lin

**GMC** Rust by Dean Taylor

Wasatch Majesty by Dean Taylor Frosted Wolf by Dean Taylor

Yosemite Sunset by Ning Lin