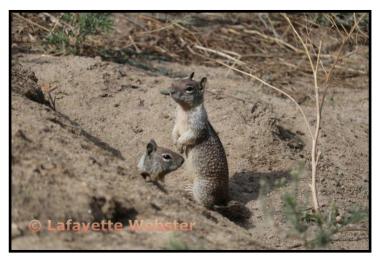

Yellowstone Bison by Shelley Stone

Danger Lurks below the Surface by Robert Boshart

Great Egret Turning Eggs in Nest by Rebecca Harvey

Squirrel 3 by Lafayette Webster

Sunrise Through Tiny Spikder Legs by Mimi Collins