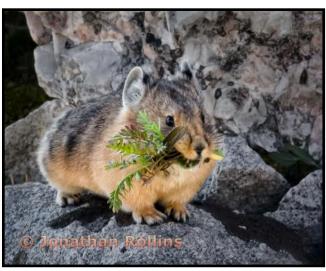

| 418   |
| Merced      | 60   | 57   | 60   | 60  | 58   | 59   | 59           | 413   |
| Stockton    | 59   | 55   | 59   | 59  | 56   | 60   | 56           | 404   |
| Madera      | 53   | 46   | 55   | 58  | 52   | 54   | 54           | 372   |
| Modesto     | 38   | 37   | 40   | 39  | 40   | 39   | 39           | 272   |
| Bakersfield | 17   | 33   | 39   | 19  | 34   | 36   | 57           | 235   |
| Tracy       | 18   | 18   | 18   | 20  | 18   | -    | 17           | 109   |
| Selma       | -    | =    | -    | -   | -    | -    | <del>-</del> | 0     |
| Taft        | _    | =    | -    | -   | -    | -    | i et         | 0     |



Yellowstone Bison by Shelley Stone



Danger Lurks below the Surface by Robert Boshart



Great Egret Turning Eggs in Nest by Rebecca Harvey





Squirrel 3 by Lafayette Webster



Sunrise Through Tiny Spikder Legs by Mimi Collins



Black Sand Basin, Hot Spring, Yelowstone by Dean Taylor

DIVISION: **Travel** 

No.of Persons Competing:

21

| TOP CLUBS  | November | Total |
|------------|----------|-------|
| Fresno     | 60       | 420   |
| Madera     | 37       | 249   |
| Merced     | 57       | 413   |
| Modesto    | 0        | 0     |
| Selma      | 0        | 0     |
| Stockton   | 57       | 395   |
| Taft       | 0        | 0     |
| Bakerfield | 0        | 182   |
| Tracy      | 19       | 96    |
|            |          |       |

|                   |        | Novemb | er    | 1 otai |
|-------------------|--------|--------|-------|--------|
| CLASS "AA"        |        | Score  | Score |        |
| Rhames, Patrick