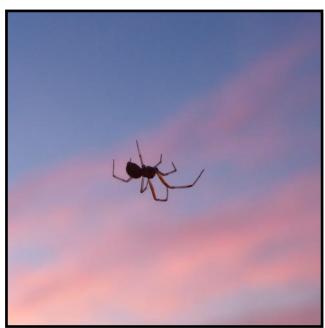

Yellowstone Bison by Shelley Stone

Danger Lurks below the Surface by Robert Boshart

Great Egret Turning Eggs in Nest by Rebecca Harvey

Squirrel 3 by Lafayette Webster

Sunrise Through Tiny Spikder Legs by Mimi Collins