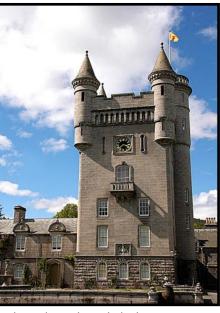

Anna Hadfield

CHAIRMAN'S SIGNATURE

Yosemite Falls Reflected by Loye Stone

Balmoral Castle and Clock Tower, Scotland by Norma Mastin

Cubanos by Mickey McGuire

Built in Different Times SF by Sam Shaw

EU Parliament Building by John Greening