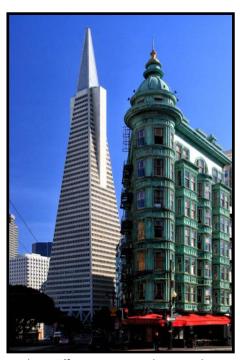

Anna Hadfield

CHAIRMAN'S SIGNATURE

Yosemite Falls Reflected by Loye Stone

Balmoral Castle and Clock Tower, Scotland by Norma Mastin

Cubanos by Mickey McGuire

Built in Different Times SF by Sam Shaw

EU Parliament Building by John Greening