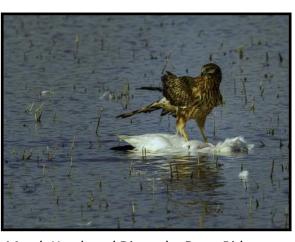

Orca Spyhop and Dorsal Fins by Robert Boshart

Young Bobcat Looking for Mom By Norma Mastin

Marsh Hawk and Dinner by Doug Ridgeway

Western Bluebird with Insect DBARB 2016-34-6457 by Barbara Shaw

California Sister Butterfly on Fern By Elizabeth Bedard