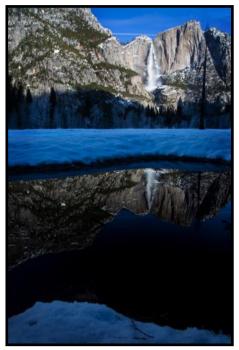

Anna Hadfield

CHAIRMAN'S SIGNATURE

Yosemite Falls Reflected by Loye Stone

Balmoral Castle and Clock Tower, Scotland by Norma Mastin

Cubanos by Mickey McGuire

Built in Different Times SF by Sam Shaw

EU Parliament Building by John Greening