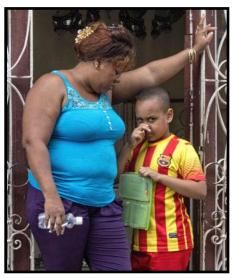

Anna Hadfield

CHAIRMAN'S SIGNATURE

Yosemite Falls Reflected by Loye Stone

Balmoral Castle and Clock Tower, Scotland by Norma Mastin

Cubanos by Mickey McGuire

Built in Different Times SF by Sam Shaw

EU Parliament Building by John Greening