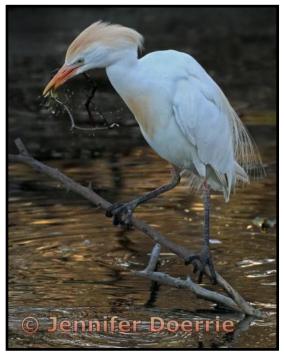

Dean Taylor - Nature Chairman

Yosemite Sunset by James Sanderson

Meadowlark in Full Breeding Plumage By Floyd Hopper

Cattle Egret Finding Sticks for Nest by Jennifer Doerrie

Male Lion Tanzania by Loye Stone, PPSA