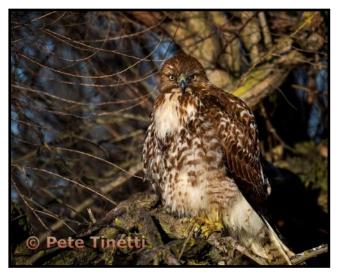

Hawk in Tree 1 by Peter Tinnetti

Playful Grizzles Cubs by Robert Boshart

Utah Barn by Ray Reed

Red Fox with Prey by Sam Shaw FPSA MPSA

Snow Covered Rocks and a Tree by Gary Hunter

Travel

| TOP CLUBS  | April | Total |
|------------|-------|-------|
| Fresno     | 60    | 180   |
| Madera     | 35    | 104   |
| Merced     | 60    | 180   |
| Modesto    | 0     | 0     |
| Selma      | 0     | 0     |
| Stockton   | 58    | 169   |
| Taft       | 0     | 0     |
| Bakerfield | 37    | 90    |
| Тгасу      | 16    | 41    |