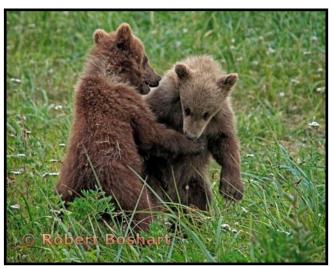

Hawk in Tree 1 by Peter Tinnetti

Playful Grizzles Cubs by Robert Boshart

Utah Barn by Ray Reed

Red Fox with Prey by Sam Shaw FPSA MPSA

Snow Covered Rocks and a Tree by Gary Hunter

Travel

| TOP CLUBS  | April | Total |
|------------|-------|-------|
| Fresno     | 60    | 180   |
| Madera     | 35    | 104   |
| Merced     | 60    | 180   |
| Modesto    | 0     | 0     |
| Selma      | 0     | 0     |
| Stockton   | 58    | 169   |
| Taft       | 0     | 0     |
| Bakerfield | 37    | 90    |
| Тгасу      | 16    | 41    |