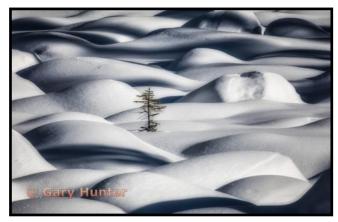

Hawk in Tree 1 by Peter Tinnetti

Playful Grizzles Cubs by Robert Boshart

Utah Barn by Ray Reed

Red Fox with Prey by Sam Shaw FPSA MPSA

Snow Covered Rocks and a Tree by Gary Hunter

Travel

| TOP CLUBS  | April | Total |
|------------|-------|-------|
| Fresno     | 60    | 180   |
| Madera     | 35    | 104   |
| Merced     | 60    | 180   |
| Modesto    | 0     | 0     |
| Selma      | 0     | 0     |
| Stockton   | 58    | 169   |
| Taft       | 0     | 0     |
| Bakerfield | 37    | 90    |
| Тгасу      | 16    | 41    |