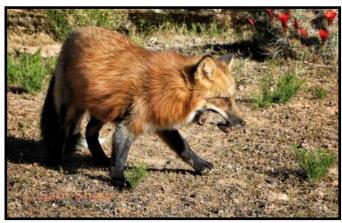

Hawk in Tree 1 by Peter Tinnetti

Playful Grizzles Cubs by Robert Boshart

Utah Barn by Ray Reed

Red Fox with Prey by Sam Shaw FPSA MPSA

Snow Covered Rocks and a Tree by Gary Hunter

Travel

| TOP CLUBS  | April | Total |
|------------|-------|-------|
| Fresno     | 60    | 180   |
| Madera     | 35    | 104   |
| Merced     | 60    | 180   |
| Modesto    | 0     | 0     |
| Selma      | 0     | 0     |
| Stockton   | 58    | 169   |
| Taft       | 0     | 0     |
| Bakerfield | 37    | 90    |
| Тгасу      | 16    | 41    |