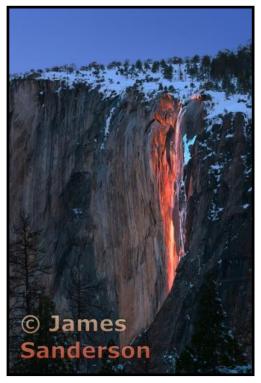

Dean Taylor - Nature Chairman

Yosemite Sunset by James Sanderson

Meadowlark in Full Breeding Plumage By Floyd Hopper

Cattle Egret Finding Sticks for Nest by Jennifer Doerrie

Male Lion Tanzania by Loye Stone, PPSA