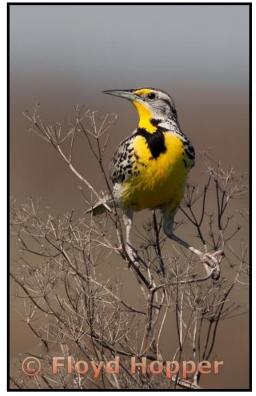

Dean Taylor - Nature Chairman

Yosemite Sunset by James Sanderson

Meadowlark in Full Breeding Plumage By Floyd Hopper

Cattle Egret Finding Sticks for Nest by Jennifer Doerrie

Male Lion Tanzania by Loye Stone, PPSA