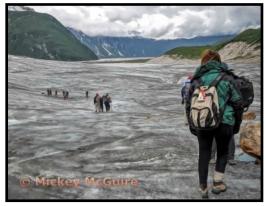

Judge: Susan Bovey

Chairman: Sharon McLemore

\_ Host Club: Tracy

Just a Peak By Ray Reed

Hiking an Alaskan Glacier By Mickey McGuire

Castle Hallway at Blois France By Sharon McLemore

Magic Circle Ford Model A Rim By Art Serabian