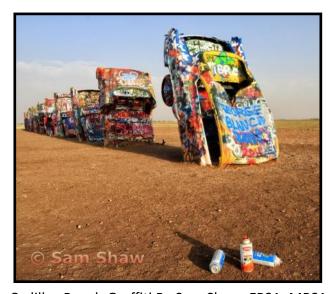

Overlooking Monument Valley Mittens By Jennifer Doerrie

Paris Metro Bir Hakeim Station By Denice Woyski

St Croix 1760 Fort By Barbara Shaw

White Sands National Park, New Mexico By Shelley Stone

Mt. Shasta Fenced Off By Edward Benes