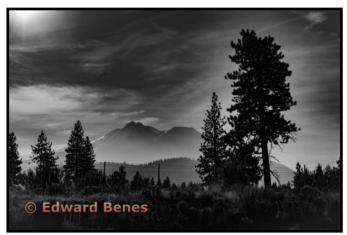

Overlooking Monument Valley Mittens By Jennifer Doerrie

Paris Metro Bir Hakeim Station By Denice Woyski

St Croix 1760 Fort By Barbara Shaw

White Sands National Park, New Mexico By Shelley Stone

Mt. Shasta Fenced Off By Edward Benes