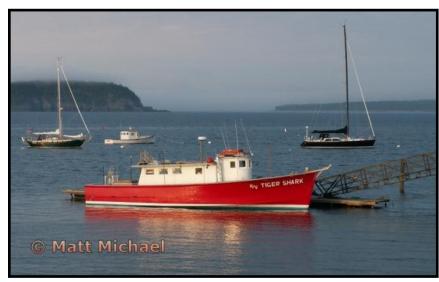

Milwaukee Art Museum Ceiling By Elizabeth Bedard

Old Shoes and Bag By Rebecca Harvey

Boats at Anchor By Matt Michael

Stormy Horizon By Sharon Row