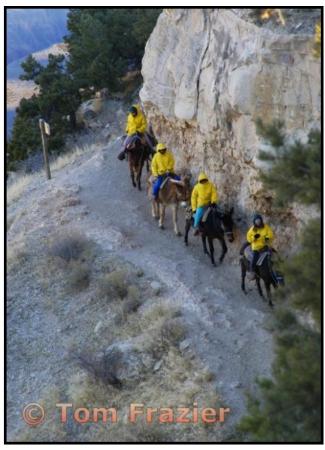

Judge: Susan Bovey

Chairman: Sharon McLemore

\_ Host Club: Tracy

Just a Peak By Ray Reed

Hiking an Alaskan Glacier By Mickey McGuire

Castle Hallway at Blois France By Sharon McLemore

Magic Circle Ford Model A Rim By Art Serabian