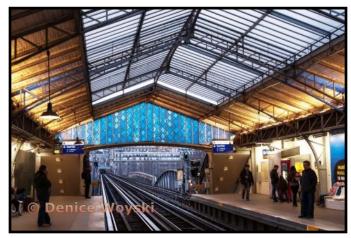

Overlooking Monument Valley Mittens By Jennifer Doerrie

Paris Metro Bir Hakeim Station By Denice Woyski

St Croix 1760 Fort By Barbara Shaw

White Sands National Park, New Mexico By Shelley Stone

Mt. Shasta Fenced Off By Edward Benes