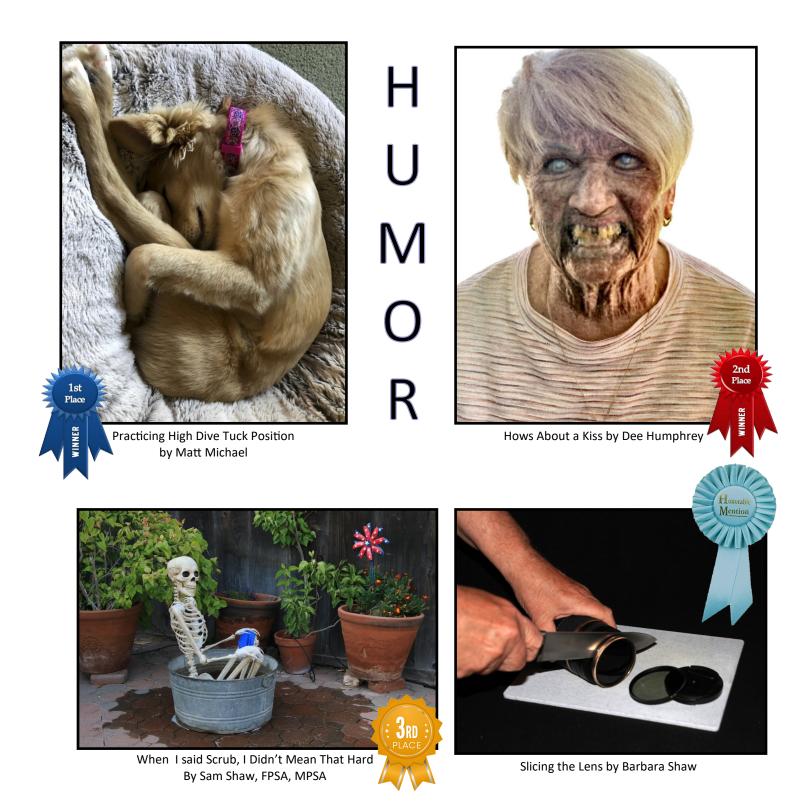

-------|-------|------|------|-------|
| Fresno      | 58   | 60   | 60  | 56          | 60    | 59   | 58   | 411   |
| Stockton    | 59   | 59   | 57  | 58          | 60    | 59   | 59   | 411   |
| Merced      | 58   | 58   | 58  | 53          | 38.8  | 40   | 40   | 345.8 |
| Bakersfield | 29   | 37   | 33  | 34          | 31    | 36   | 32   | 232   |
| Modesto     | =    | -    | -   | <del></del> | -     |      | -    | 0     |
| Taft        | -    | -    | -   | <del></del> | -     |      | -    | 0     |
| Tracy       | -    |      |     |             |       |      | -    | 0     |



# MONOCHROME PRINTS





King Penguins at South Georgia Island by Ning Lin

# TRAVEL







Jousting at Medieval Faire By Sharon McLemore



Rollover by Sharon Row







Foul Ball by Tim Durham





|                        | High Point |     |                  |           |           |     |                  |  |  |  |  |  |
|------------------------|------------|-----|------------------|-----------|-----------|-----|------------------|--|--|--|--|--|
| Pictorial              | А          | 1   | Barbara Shaw     | PJ        | А         | 1   | Barbara Shaw     |  |  |  |  |  |
|                        |            | 2   | Sara Danville    |           |           | 2   | Sharon Row       |  |  |  |  |  |
|                        |            | 3   | Matt Michael     |           |           | 3   | Heide Stover     |  |  |  |  |  |
|                        | AA         | 1   | Sam Shaw         |           | AA        | 1   | Sharon McLemore  |  |  |  |  |  |
|