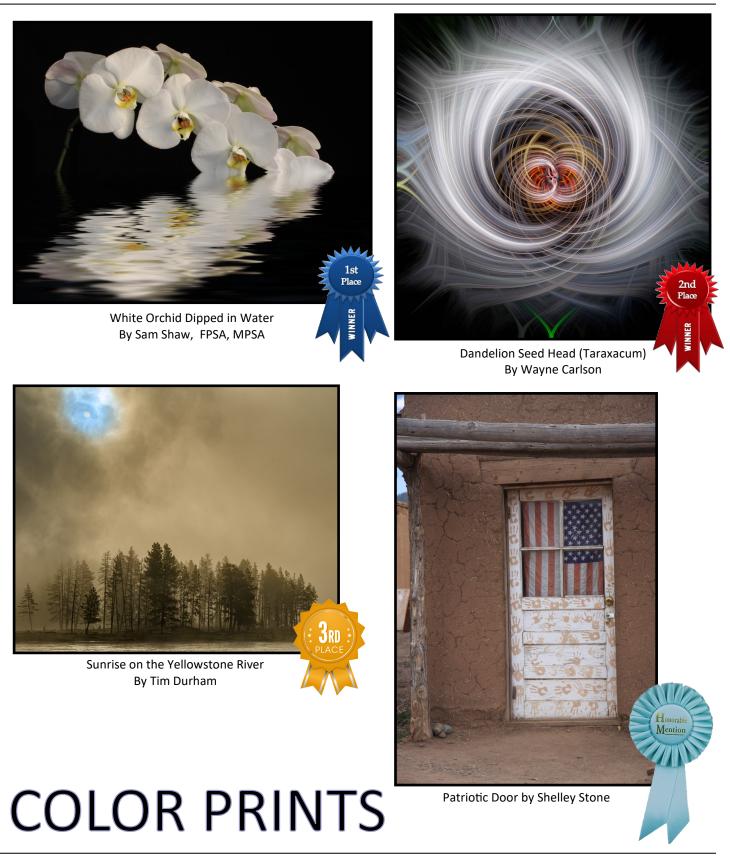

-     | 9/10  | -     | 9/9   | -       | -       | 8/10           | 55    |

| Club        | Feb. | Mar. | May | June        | Sept. | Oct. | Nov, | Total |
|-------------|------|------|-----|-------------|-------|------|------|-------|
| Fresno      | 58   | 60   | 60  | 56          | 60    | 59   | 58   | 411   |
| Stockton    | 59   | 59   | 57  | 58          | 60    | 59   | 59   | 411   |
| Merced      | 58   | 58   | 58  | 53          | 38.8  | 40   | 40   | 345.8 |
| Bakersfield | 29   | 37   | 33  | 34          | 31    | 36   | 32   | 232   |
| Modesto     | =    | -    | -   | <del></del> | -     |      | -    | 0     |
| Taft        | -    | -    | -   | <del></del> | -     |      | -    | 0     |
| Tracy       | -    |      |     |             |       |      | -    | 0     |



# MONOCHROME PRINTS





King Penguins at South Georgia Island by Ning Lin

# TRAVEL







Jousting at Medieval Faire By Sharon McLemore



Rollover by Sharon Row







Foul Ball by Tim Durham





|                        | High Point |     |                  |           |           |     |                  |  |  |  |  |  |
|------------------------|------------|-----|------------------|-----------|-----------|-----|------------------|--|--|--|--|--|
| Pictorial              | А          | 1   | Barbara Shaw     | PJ        | А         | 1   | Barbara Shaw     |  |  |  |  |  |
|                        |            | 2   | Sara Danville    |           |           | 2   | Sharon Row       |  |  |  |  |  |
|                        |            | 3   | Matt Michael     |           |