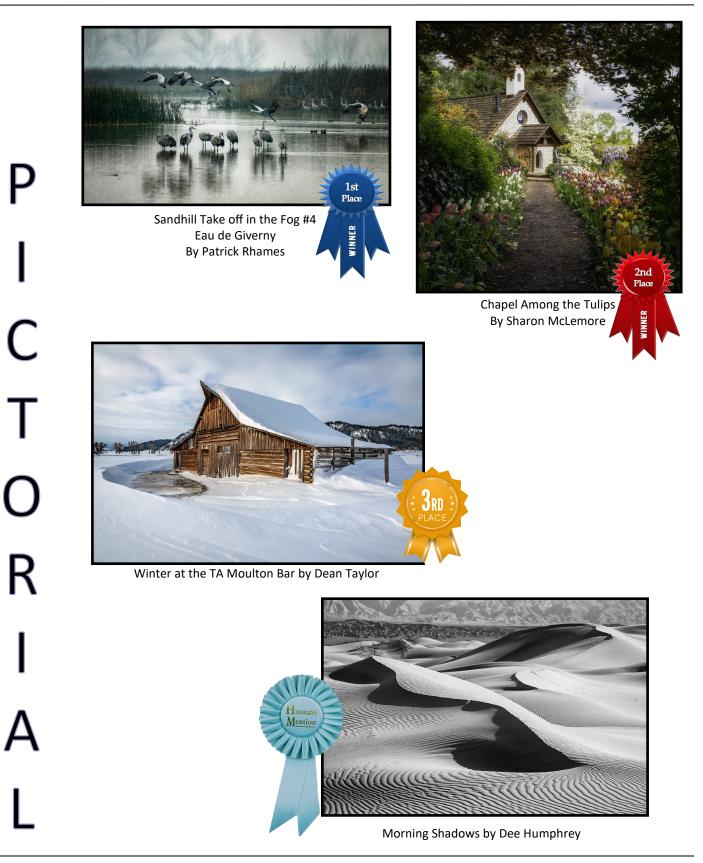

---------|-------|------|------|-------|
| Fresno      | 58   | 60   | 60  | 56          | 60    | 59   | 58   | 411   |
| Stockton    | 59   | 59   | 57  | 58          | 60    | 59   | 59   | 411   |
| Merced      | 58   | 58   | 58  | 53          | 38.8  | 40   | 40   | 345.8 |
| Bakersfield | 29   | 37   | 33  | 34          | 31    | 36   | 32   | 232   |
| Modesto     | =    | -    | -   | <del></del> | -     |      | -    | 0     |
| Taft        | -    | -    | -   | <del></del> | -     |      | -    | 0     |
| Tracy       | -    |      |     |             |       |      | -    | 0     |



# MONOCHROME PRINTS





King Penguins at South Georgia Island by Ning Lin

# TRAVEL







Jousting at Medieval Faire By Sharon McLemore



Rollover by Sharon Row







Foul Ball by Tim Durham





|                        | High Point |     |                  |           |           |     |                  |  |  |  |  |  |
|------------------------|------------|-----|------------------|-----------|-----------|-----|------------------|--|--|--|--|--|
| Pictorial              | А          | 1   | Barbara Shaw     | PJ        | А         | 1   | Barbara Shaw     |  |  |  |  |  |
|                        |            | 2   | Sara Danville    |           |           | 2   | Sharon Row       |  |  |  |  |  |
|                        |            | 3   | Matt Michael     |           |           | 3   | Heide Stover     |  |  |  |  |  |
|                        | AA         | 1   | Sam Shaw         |           | AA        | 1   | Sharon McLemore  |  |  |  |  |  |
|