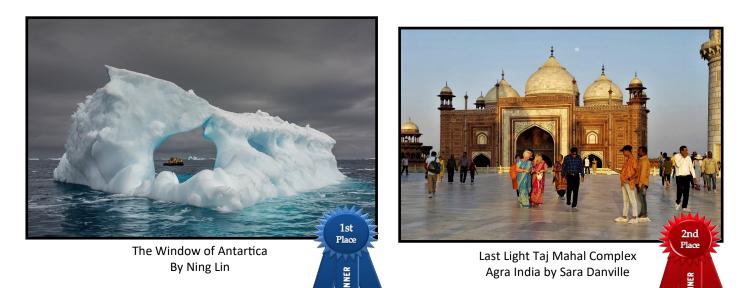

| Feb. | Mar. | May | June        | Sept. | Oct. | Nov, | Total |
|-------------|------|------|-----|-------------|-------|------|------|-------|
| Fresno      | 58   | 60   | 60  | 56          | 60    | 59   | 58   | 411   |
| Stockton    | 59   | 59   | 57  | 58          | 60    | 59   | 59   | 411   |
| Merced      | 58   | 58   | 58  | 53          | 38.8  | 40   | 40   | 345.8 |
| Bakersfield | 29   | 37   | 33  | 34          | 31    | 36   | 32   | 232   |
| Modesto     | =    | -    | -   | <del></del> | -     |      | -    | 0     |
| Taft        | -    | -    | -   | <del></del> | -     |      | -    | 0     |
| Tracy       | -    |      |     |             |       |      | -    | 0     |



# MONOCHROME PRINTS





King Penguins at South Georgia Island by Ning Lin

# TRAVEL







Jousting at Medieval Faire By Sharon McLemore



Rollover by Sharon Row







Foul Ball by Tim Durham





|                        | High Point |     |                  |           |           |     |                  |  |  |  |  |  |
|------------------------|------------|-----|------------------|-----------|-----------|-----|------------------|--|--|--|--|--|
| Pictorial              | А          | 1   | Barbara Shaw     | PJ        | А         | 1   | Barbara Shaw     |  |  |  |  |  |
|                        |            | 2   | Sara Danville    |           |           | 2   | Sharon Row       |  |  |  |  |  |
|                        |            | 3   | Matt Michael     |           |           | 3   | Heide Stover     |  |  |  |  |  |
|                        | AA         | 1