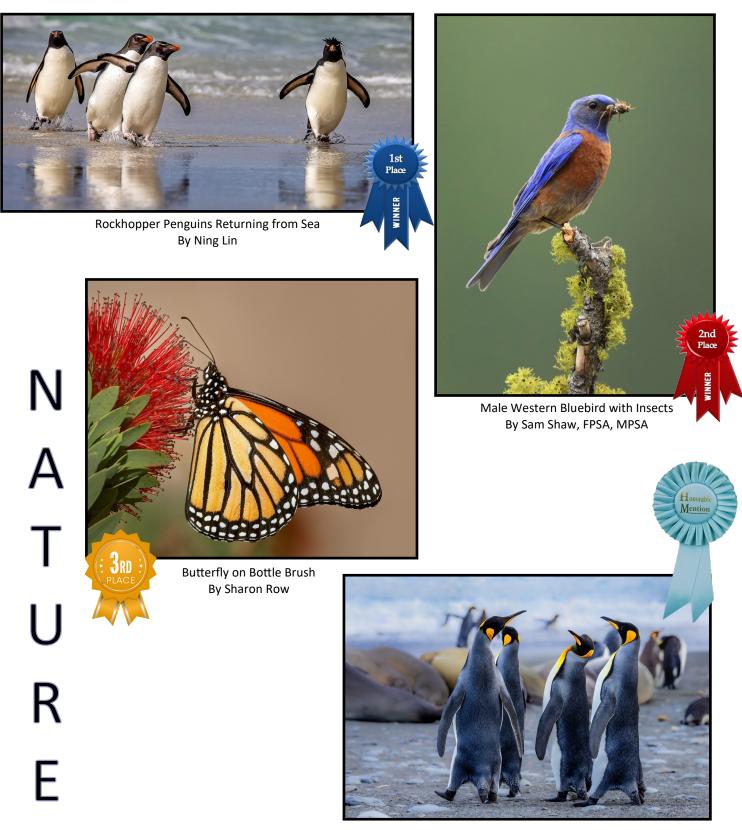

9/9   | -       | -       | 8/10           | 55    |

| Club        | Feb. | Mar. | May | June        | Sept. | Oct. | Nov, | Total |
|-------------|------|------|-----|-------------|-------|------|------|-------|
| Fresno      | 58   | 60   | 60  | 56          | 60    | 59   | 58   | 411   |
| Stockton    | 59   | 59   | 57  | 58          | 60    | 59   | 59   | 411   |
| Merced      | 58   | 58   | 58  | 53          | 38.8  | 40   | 40   | 345.8 |
| Bakersfield | 29   | 37   | 33  | 34          | 31    | 36   | 32   | 232   |
| Modesto     | =    | -    | -   | <del></del> | -     |      | -    | 0     |
| Taft        | -    | -    | -   | <del></del> | -     |      | -    | 0     |
| Tracy       | -    |      |     |             |       |      | -    | 0     |



# MONOCHROME PRINTS





King Penguins at South Georgia Island by Ning Lin

# TRAVEL







Jousting at Medieval Faire By Sharon McLemore



Rollover by Sharon Row







Foul Ball by Tim Durham





|                        | High Point |     |                  |           |           |     |                  |  |  |  |  |  |
|------------------------|------------|-----|------------------|-----------|-----------|-----|------------------|--|--|--|--|--|
| Pictorial              | А          | 1   | Barbara Shaw     | PJ        | А         | 1   | Barbara Shaw     |  |  |  |  |  |
|                        |            | 2   | Sara Danville    |           |           | 2   | Sharon Row       |  |  |  |  |  |
|                        |            | 3   | Matt Michael     |           |           | 3   | Heide Stover