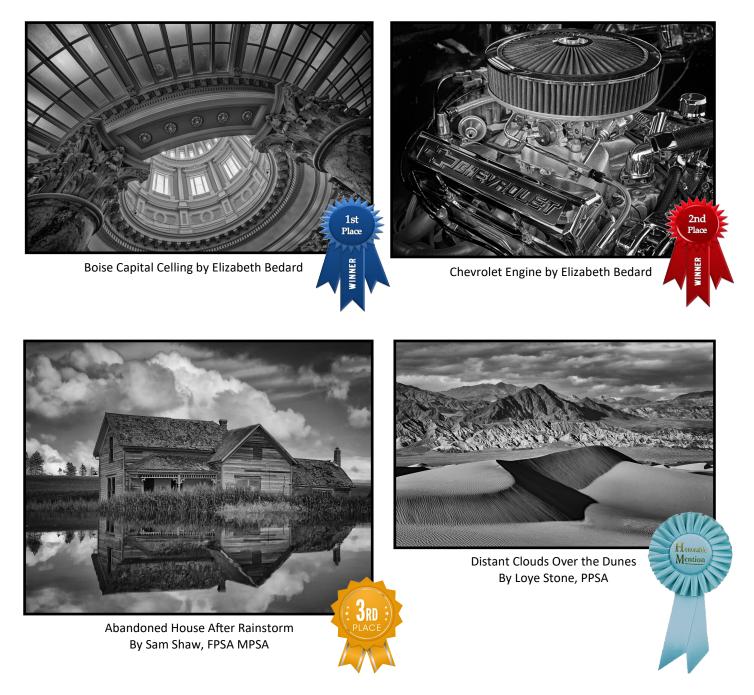

| 9/9   | -       | -       | 8/10           | 55    |

| Club        | Feb. | Mar. | May | June        | Sept. | Oct. | Nov, | Total |
|-------------|------|------|-----|-------------|-------|------|------|-------|
| Fresno      | 58   | 60   | 60  | 56          | 60    | 59   | 58   | 411   |
| Stockton    | 59   | 59   | 57  | 58          | 60    | 59   | 59   | 411   |
| Merced      | 58   | 58   | 58  | 53          | 38.8  | 40   | 40   | 345.8 |
| Bakersfield | 29   | 37   | 33  | 34          | 31    | 36   | 32   | 232   |
| Modesto     | =    | -    | -   | <del></del> | -     |      | -    | 0     |
| Taft        | -    | -    | -   | <del></del> | -     |      | -    | 0     |
| Tracy       | -    |      |     |             |       |      | -    | 0     |



# MONOCHROME PRINTS





King Penguins at South Georgia Island by Ning Lin

# TRAVEL







Jousting at Medieval Faire By Sharon McLemore



Rollover by Sharon Row







Foul Ball by Tim Durham





|                        | High Point |     |                  |           |           |     |                  |  |  |  |  |  |
|------------------------|------------|-----|------------------|-----------|-----------|-----|------------------|--|--|--|--|--|
| Pictorial              | А          | 1   | Barbara Shaw     | PJ        | А         | 1   | Barbara Shaw     |  |  |  |  |  |
|                        |            | 2   | Sara Danville    |           |           | 2   | Sharon Row       |  |  |  |  |  |
|                        |            | 3   | Matt Michael     |           |           | 3   | Heide Stov